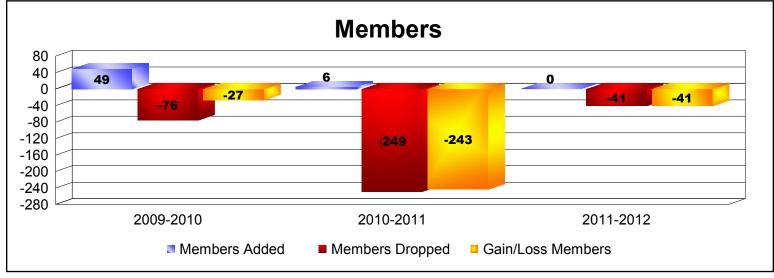

**Disbanded Districts**As of June 2012 Cumulative

| Year      | New<br>Clubs | Dropped<br>Clubs | Gain/<br>Loss<br>Clubs | New<br>Members | Charter<br>Members | Reinstate<br>Members | Transfer<br>Members | Total<br>Member<br>Added | Total<br>Members<br>Dropped | Gain/<br>Loss<br>Members |
|-----------|--------------|------------------|------------------------|----------------|--------------------|----------------------|---------------------|--------------------------|-----------------------------|--------------------------|
| 2009-2010 | 2            | -3               | -1                     | 4              | 45                 | 0                    | 0                   | 49                       | -76                         | -27                      |
| 2010-2011 | 0            | -12              | -12                    | 6              | 0                  | 0                    | 0                   | 6                        | -249                        | -243                     |
| 2011-2012 | 0            | -4               | -4                     | 0              | 0                  | 0                    | 0                   | 0                        | -41                         | -41                      |
| Average   | 1            | -6               | -6                     | 3              | 15                 | 0                    | 0                   | 18                       | -122                        | -104                     |