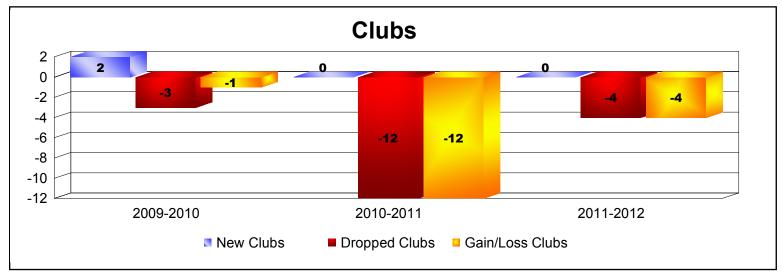

**Disbanded Districts**As of June 2012 Cumulative

| Year      | New<br>Clubs | Dropped<br>Clubs | Gain/<br>Loss<br>Clubs | New<br>Members | Charter<br>Members | Reinstate<br>Members | Transfer<br>Members | Total<br>Member<br>Added | Total<br>Members<br>Dropped | Gain/<br>Loss<br>Members |
|-----------|--------------|------------------|------------------------|----------------|--------------------|----------------------|---------------------|--------------------------|-----------------------------|--------------------------|
| 2009-2010 | 2            | -3               | -1                     | 4              | 45                 | 0                    | 0                   | 49                       | -76                         | -27                      |
| 2010-2011 | 0            | -12              | -12                    | 6              | 0                  | 0                    | 0                   | 6                        | -249                        | -243                     |
| 2011-2012 | 0            | -4               | -4                     | 0              | 0                  | 0                    | 0                   | 0                        | -41                         | -41                      |
| Average   | 1            | -6               | -6                     | 3              | 15                 | 0                    | 0                   | 18                       | -122                        | -104                     |